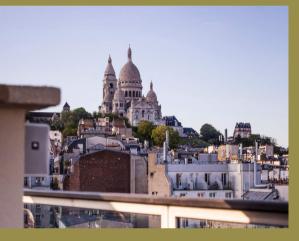

A 360° view across Paris, a well-considered menu and decor as delightful as you could wish for, the Rooftop Bar of the Rochechouart has everything needed to charm both Parisians and international travellers in search of magical experiences. Head up to the 9th floor to discover this hanging garden.

As the day draws to a close you can take the elevator to the 9th floor to discover the hotel's well-kept secret: its Rooftop Bar. With its luxuriant greenery, its wild aromatic herbs, its chic furniture and its warm ambiance, our bar offers the perfect place to share a cocktail and a tasty snack... All the while enjoying the view across Paris, and especially of Montmartre, the Sacré-Cœur Basilica and the Eiffel Tower!