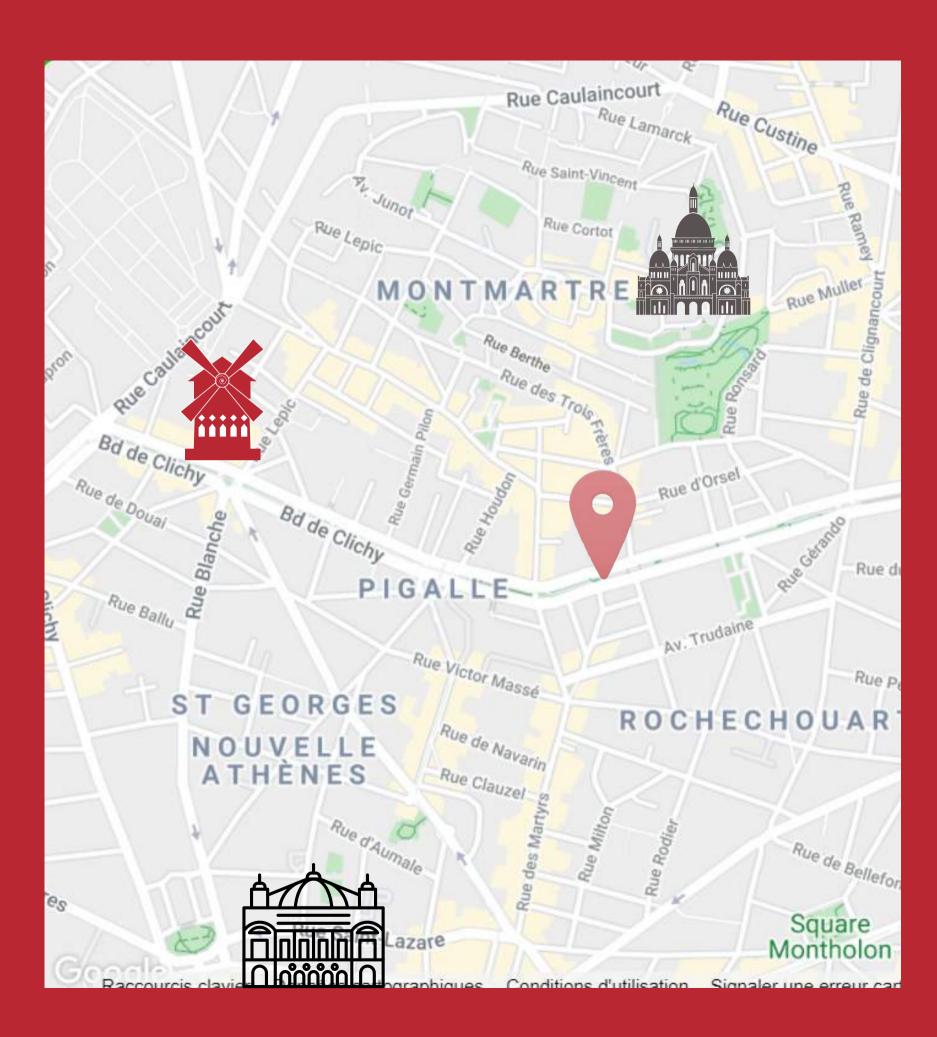

9 minutes' walk from Sacré Coeur
7 minutes' walk from Moulin Rouge
20 minutes' walk from Opera Garnier

Like the great hotels of the 1920s, the Rochechouart is an essential place to experience from early morning to sunset, here in the heart of the vibrant Montmartre district.