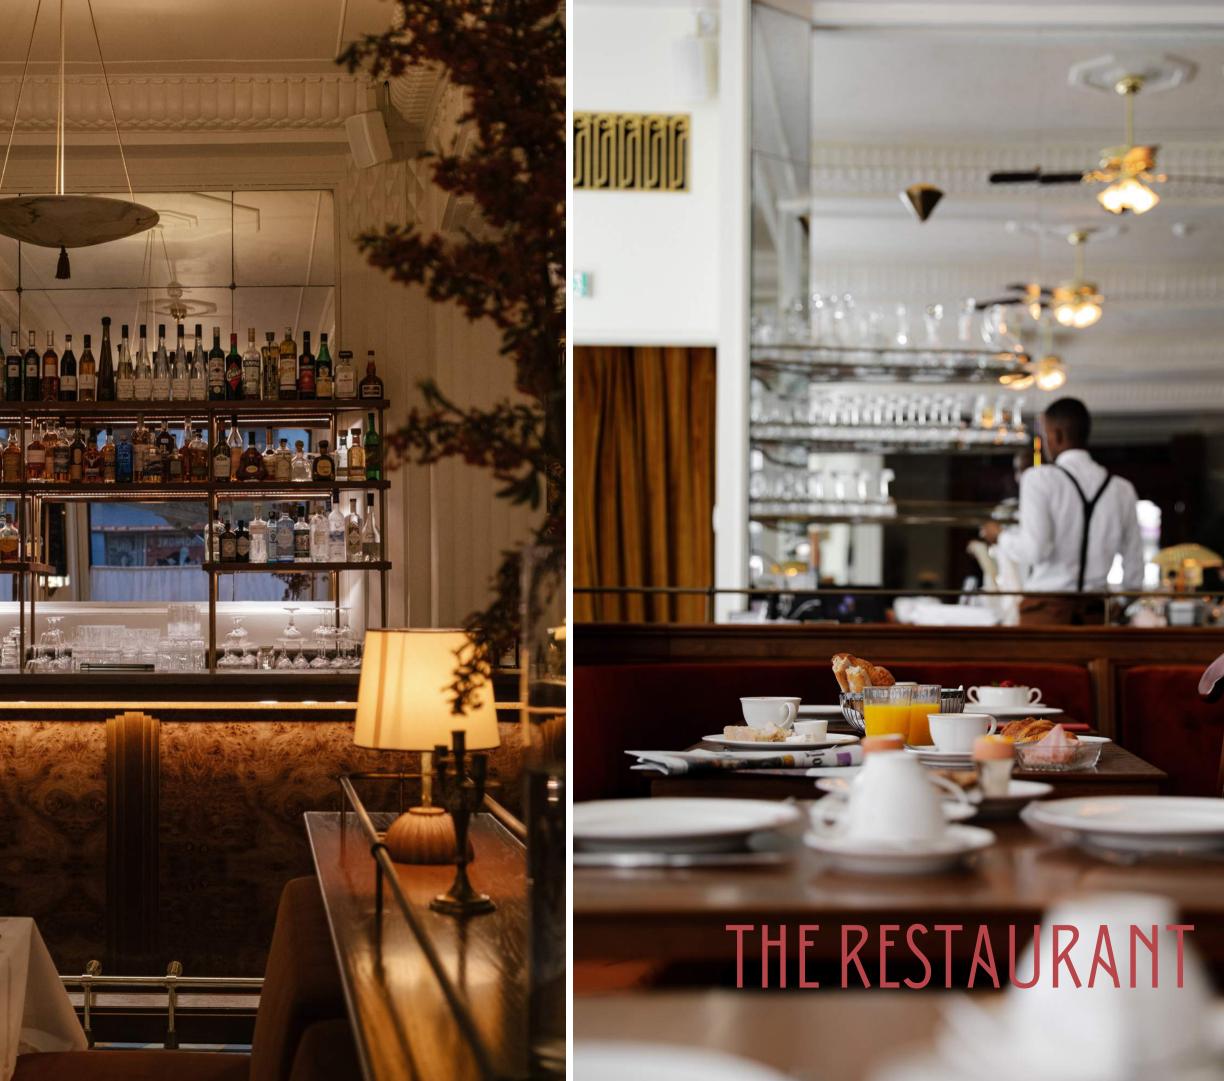

#### HÔTEL ROCHECHOUART au N°55 du bd de rochechouart à paris Le Restaurant

Whether it's Parisians looking for an excellent meal, enchanted tourists, groups of friends or couples enjoying a romantic break... As it was during the Belle Époque, the restaurant at the Rochechouart catches the rhythm of the beating heart of the boulevard.

As soon as you step inside, you will be seduced by the Art Deco decor with its mirrors, its alabaster luminaires and plush banquettes. Our a la carte menu ensures you will be spoiled for choice among the great classics of French and bourgeois cuisine. Here, you will taste good, generous dishes and relish superb flavours. Bon appetit!