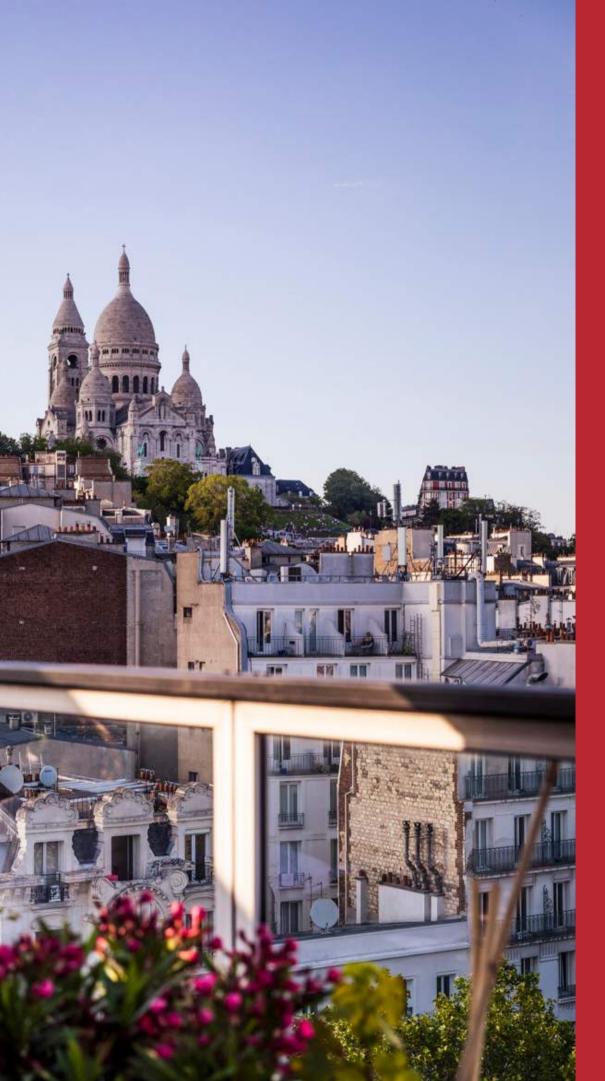

A 360° view across Paris, a well-considered menu and decor as delightful as you could wish for, the Rooftop Bar of the Rochechouart has everything needed to charm both Parisians and international travellers in search of magical experiences. Head up to the 9th floor to discover this hanging garden.

As the day draws to a close you can take the elevator to the 9th floor to discover the hotel's well-kept secret: its Rooftop Bar. With its luxuriant greenery, its wild aromatic herbs, its chic furniture and its warm ambiance, our bar offers the perfect place to share a cocktail and a tasty snack... All the while enjoying the view across Paris, and especially of Montmartre, the Sacré-Cœur Basilica and the Eiffel Tower!

You will love this rooftop oasis in the heart of Paris.