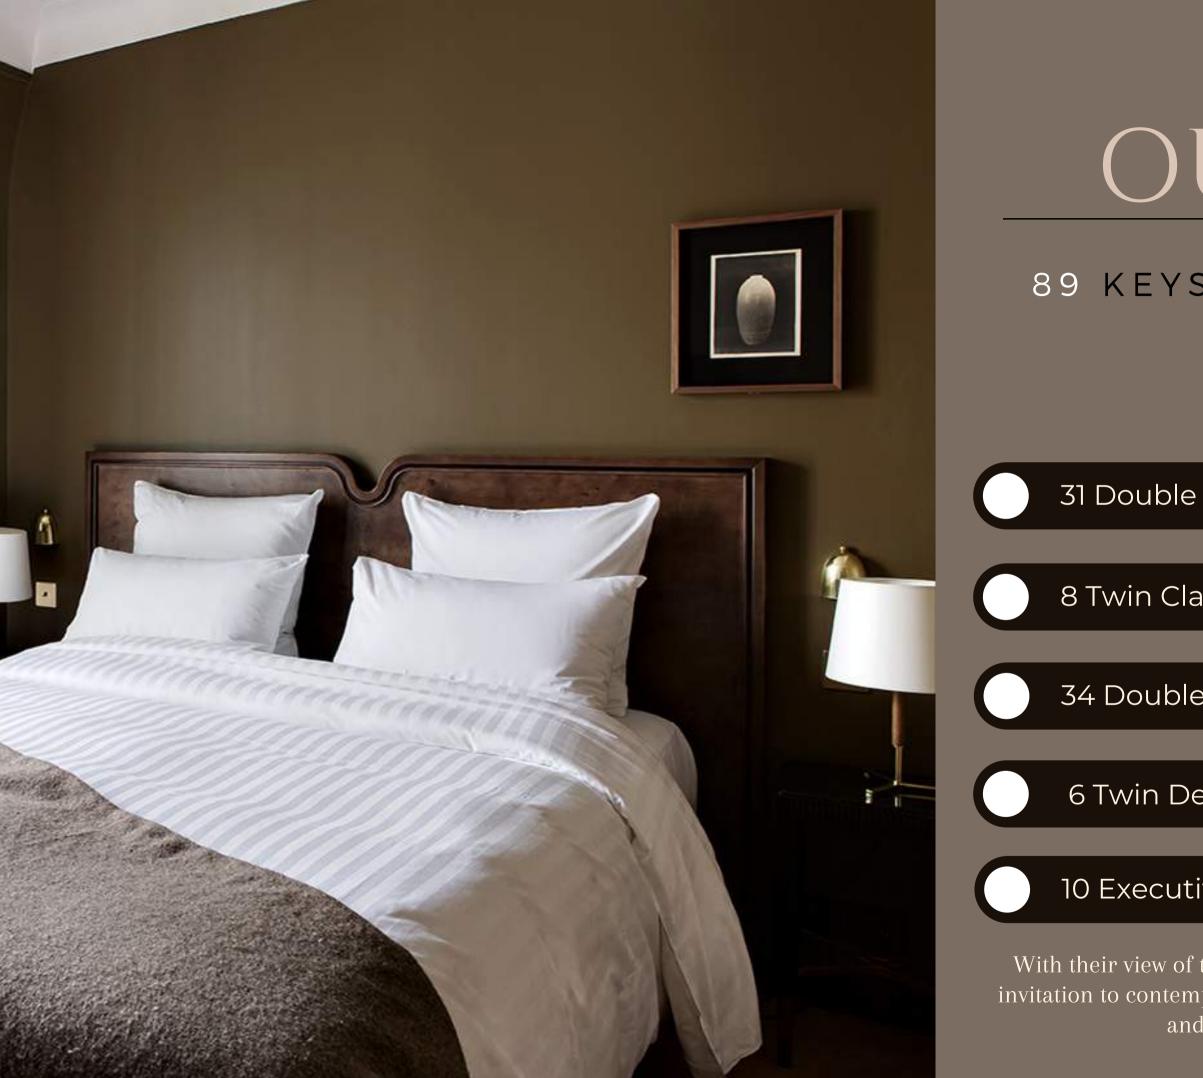

## OUR ROOMS

#### 89 KEYS SPLIT INTO 5 CATEGORIES

|          | SQM | SQ.FT | Occupancy |
|----------|-----|-------|-----------|
| Classic  | 16  | 172   | 2         |
|          |     |       |           |
| assic    | 17  | 183   | 2         |
|          |     |       |           |
| e Deluxe | 17  | 183   | 2         |
|          |     |       |           |
| eluxe    | 19  | 205   | 2         |
|          |     |       |           |
| ive      | 15  | 161   | 2         |

With their view of the rooftops and monuments of Paris, the Executive Rooms are an invitation to contemplation. The decor - comprised of retro accessories, elegant touches and fine materials - is a nod to typically Parisian style.