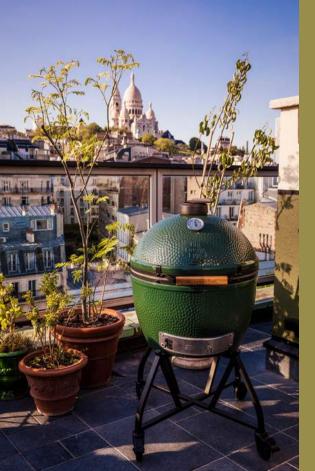

A 360° view across Paris, a well-considered menu and decor as delightful as you could wish for, the Rooftop Bar of the Rochechouart has everything needed to charm both Parisians and international travellers in search of magical experiences. Head up to the 9th floor to discover this hanging garden.

As the day draws to a close you can take the elevator to the 9th floor to discover the hotel's well-kept secret: its Rooftop Bar. With its luxuriant greenery, its wild aromatic herbs, its chic furniture and its warm ambiance, our bar offers the perfect place to share a cocktail and a tasty snack... All the while enjoying the view across Paris, and especially of Montmartre, the Sacré-Cœur Basilica and the Eiffel Tower!

You will love this rooftop oasis in the heart of Paris.