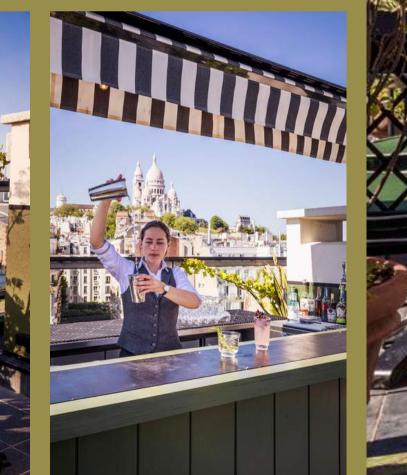

A 360° view across Paris, a well-considered menu and decor as delightful as you could wish for, the Rooftop Bar of the Rochechouart has everything needed to charm both Parisians and international travellers in search of magical experiences. Head up to the 9th floor to discover this hanging garden.

As the day draws to a close you can take the elevator to the 9th floor to discover the hotel's well-kept secret: its Rooftop Bar. With its luxuriant greenery, its wild aromatic herbs, its chic furniture and its warm ambiance, our bar offers the perfect place to share a cocktail and a tasty snack... All the while enjoying the view across Paris, and especially of Montmartre, the Sacré-Cœur Basilica and the Eiffel Tower!

You will love this rooftop oasis in the heart of Paris.