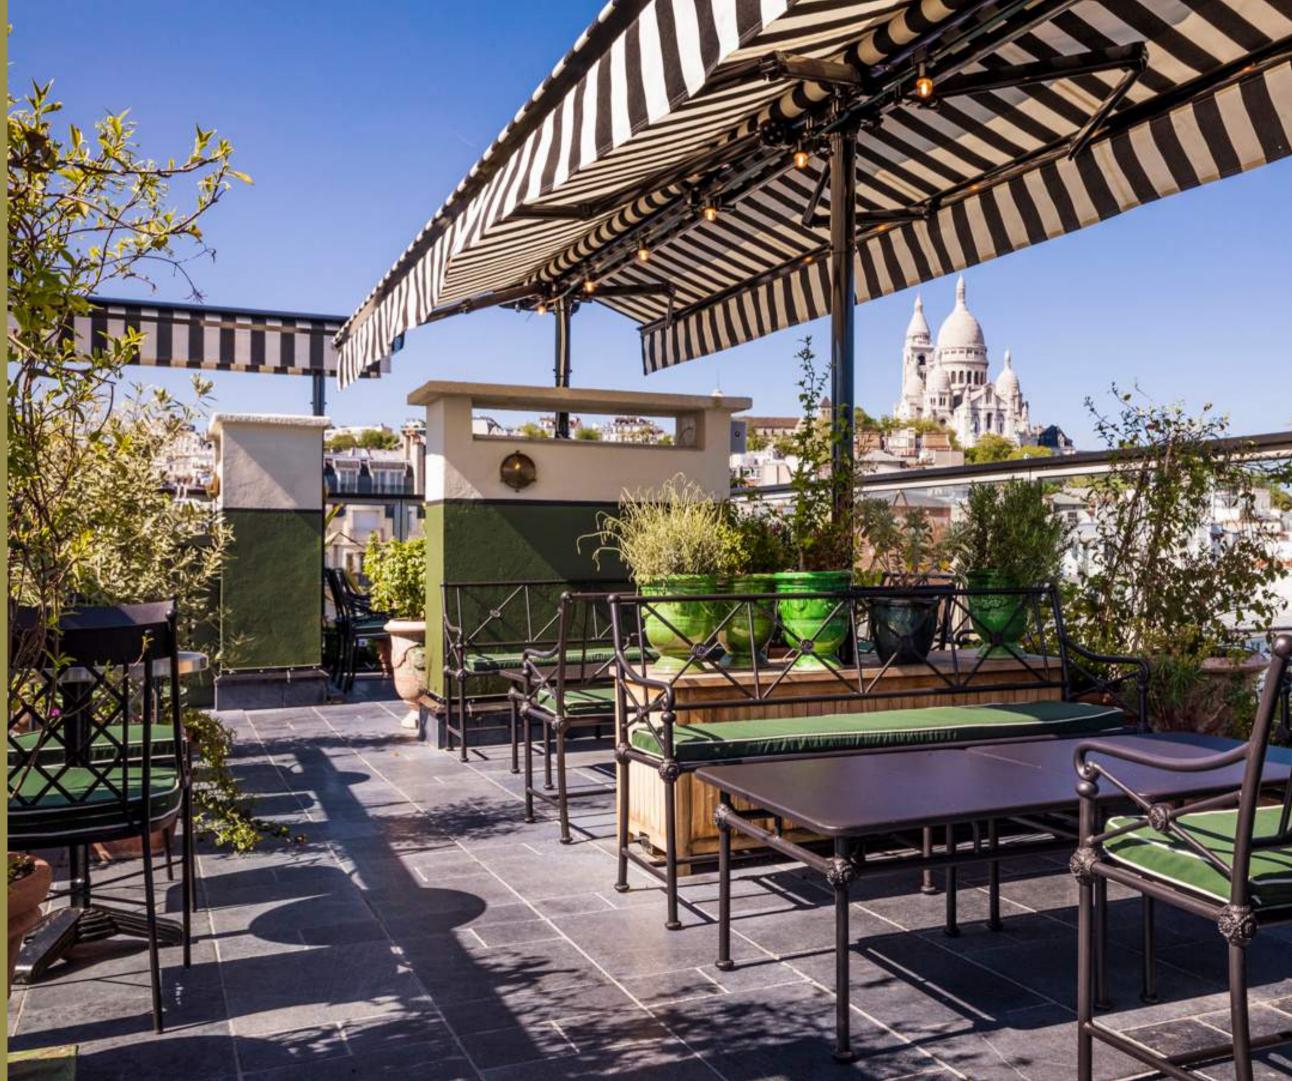

A 360° view across Paris, a well-considered menu and decor as delightful as you could wish for, the Rooftop Bar of the Rochechouart has everything needed to charm both Parisians and international travellers in search of magical experiences. Head up to the 9th floor to discover this hanging garden.

As the day draws to a close you can take the elevator to the 9th floor to discover the hotel's well-kept secret: its Rooftop Bar. With its luxuriant greenery, its wild aromatic herbs, its chic furniture and its warm ambiance, our bar offers the perfect place to share a cocktail and a tasty snack... All the while enjoying the view across Paris, and especially of Montmartre, the Sacré-Cœur Basilica and the Eiffel Tower!

You will love this rooftop oasis in the heart of Paris.